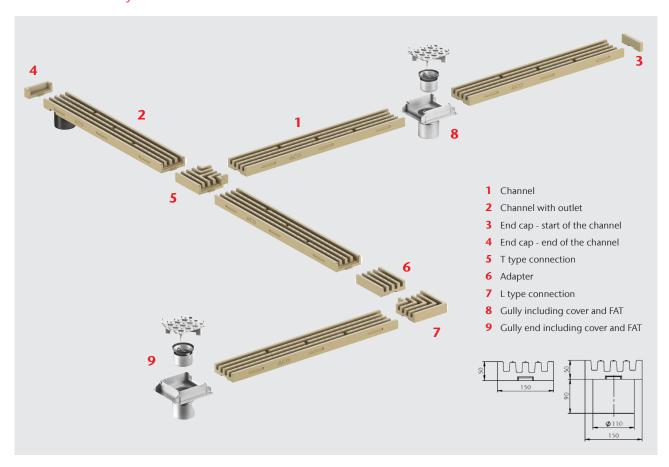

## ACO Multislot System Overview

| Product Code  |        | Description                                        | Length | Width<br>Overall | Depth<br>Overall | Pack<br>Quantity | Weight |
|---------------|--------|----------------------------------------------------|--------|------------------|------------------|------------------|--------|
|               |        |                                                    | mm     | mm               | mm               |                  | kg     |
| ACO Multislot | 135213 |                                                    |        |                  |                  |                  |        |
|               | 135217 | ACO Multislot channel                              | 1000   | 150              | 50               | 1                | 12.2   |
|               | 135221 |                                                    |        |                  |                  |                  |        |
|               | 135214 |                                                    |        |                  |                  |                  |        |
|               | 135218 | ACO Multislot channel with outlet                  | 1000   | 150              | 50               | 1                | 12.1   |
|               | 135222 |                                                    |        |                  |                  |                  |        |
|               | 135215 |                                                    |        |                  |                  |                  |        |
|               | 135219 | ACO Multislot end cap for the start of the channel | 20     | 150              | 50               | 1                | 0.35   |
|               | 135223 |                                                    |        |                  |                  |                  |        |

| Product Code  |        | Description                                                   | Length | Width<br>Overall<br>mm | Depth<br>Overall | Pack<br>Quantity | Weight |
|---------------|--------|---------------------------------------------------------------|--------|------------------------|------------------|------------------|--------|
| ACO Multislot |        |                                                               |        |                        |                  |                  | Ng     |
|               | 135216 |                                                               |        |                        |                  |                  |        |
|               | 135220 | ACO Multislot end cap for the end of the channel              | 40     | 150                    | 50               | 1                | 0.5    |
|               | 135224 |                                                               |        |                        |                  |                  |        |
|               | 135226 | ACO Multislot L type connection element                       | 200    | 200                    | 50               | 1                | 3      |
|               | 135229 |                                                               |        |                        |                  |                  |        |
|               | 135232 |                                                               |        |                        |                  |                  |        |
|               | 135227 | ACO Multislot T type connection element                       | 200    | 200                    | 50               | 1                | 2.9    |
|               | 135230 |                                                               |        |                        |                  |                  |        |
|               | 135233 |                                                               |        |                        |                  |                  |        |
|               | 135228 | ACO Multislot adaptor to change laying direction              | 200    | 150                    | 50               | 1                | 2.5    |
|               | 135231 |                                                               |        |                        |                  |                  |        |
|               | 135234 |                                                               |        |                        |                  |                  |        |
|               | 01043  | ACO Multislot outlet with double clamping flange D110mm.      | 360    | 360                    | 250              | 1                | 4      |
|               | 449195 | ACO Mutlislot 150 gully including cover and foul air trap     | 215    | 215                    | 179              | 1                | 2.9    |
|               | 449196 | ACO Multislot 150 gully end including cover and foul air trap | 215    | 215                    | 179              | 1                | 3      |
|               | 449197 | ACO Mutlislot 150 installation cover                          | 1000   | 150                    | 25.7             | 100              | 1.8    |
|               | 447813 | ACO Multifix 1 - galvanised steel                             | 100    | 310                    | 331              | 100              | 1.5    |
|               | 448753 | ACO Multifix 1 - stainless steel                              | 100    | 310                    | 331              | 100              | 1.81   |