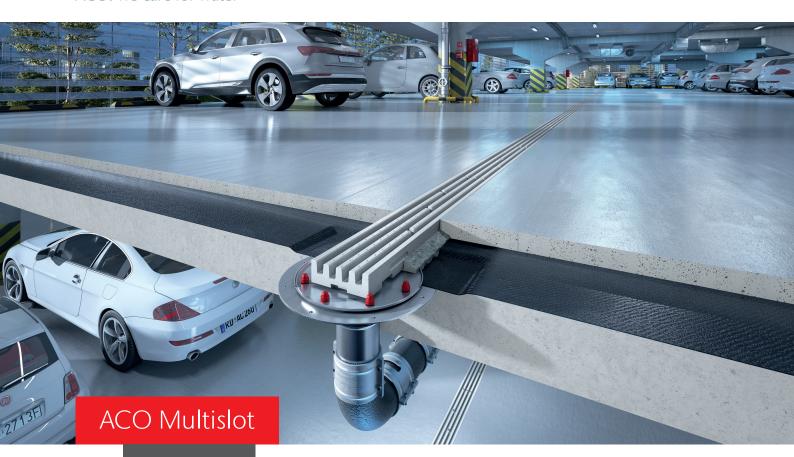

ACO Multislot channels are designed specifically to meet the drainage demands of multi-storey and underground car parks.

DATA SHEET

This low profile C 250 Load Class channel design is manufactured from corrosion-resistant polymer concrete and has no moveable parts, which reduces overall noise. Accessible and easy to inspect sealing groove make this the ideal channel for these demanding locations, which require robust high-performance solutions.

## **Applications**

 Underground, mid and top tiers of multi-level car parks