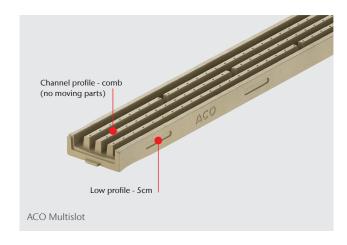

ACO Multislot channels are designed specifically to meet the drainage demands of multi-storey and underground car parks.

DATA SHEET

This low profile C 250 Load Class channel design is manufactured from corrosion-resistant polymer concrete and has no moveable parts, which reduces overall noise. Accessible and easy to inspect sealing groove make this the ideal channel for these demanding locations, which require robust high-performance solutions.

## **Benefits**

- Polymer concrete system, easy to seal
- Corrosion resistant system
- Fast and easy assembly
- No moving parts that can cause noise
- ACO Multislot is available in three colours (natural, grey, black)
- Recommended solution for concrete and asphalt surfaces